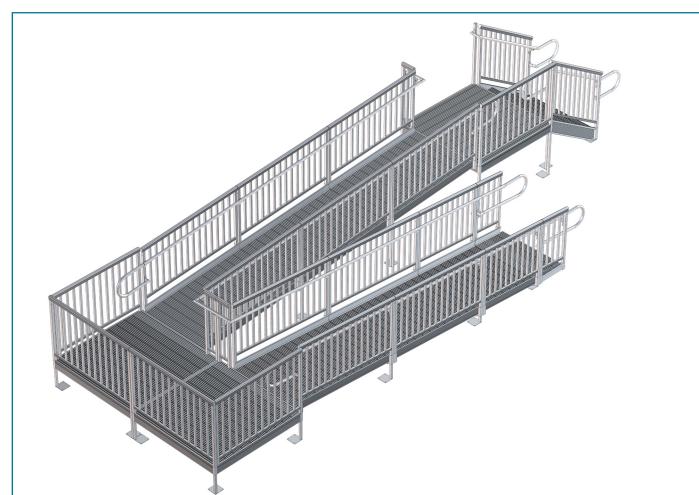

National Ramp has designed the Latitude Series<sup>™</sup> ramp to meet your business needs. From municipalities to schools, restaurants to places of worship, the Latitude Series<sup>™</sup> can get your business up to code quickly.

National Ramp's Latitude Series™ ramp is available in two widths, 48" and 54", to satisfy ADA and IBC codes.

National Ramp offers a quick turnaround time for standard CAD drawings\* for your permit submission. (\*Custom CAD and wet-stamped drawing services are available)