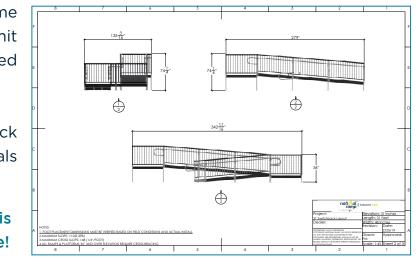

National Ramp's Latitude Series™ ramp is available in two widths, 48" and 54", to satisfy ADA and IBC codes.

National Ramp offers a quick turnaround time for standard CAD drawings\* for your permit submission. (\*Custom CAD and wet-stamped drawing services are available)

Once your layout is approved, our in-stock warehouse is ready to ship your ramp materials the same-day.

Your ramp will be installed within hours and is usable as soon as the installation is complete!

**Permanent slip-resistant** surface